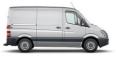

#### Basis panel van

- wheel basis from 3.250 mm to 4.325 mm
- body type Short, Medium, Long and Extra-long (load length from 2.600 mm to 4.700 mm)
- roof height Standard, High and Super-high (interior height from 1.650 mm to 2.140 mm)
- payload from 605 kg up to 2.400 kg \*

#### exemplary basic vehicles

Super-high roof