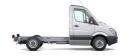

### **Basis chassis**

- wheel basis from 3.250 mm to 4.325 mm
- · cab or crew cab
- lenght back of cab to end of frame from 1.901 mm to 4.086 mm
- payload from 805 kg up to 2.770 kg \*

## exemplary basic vehicles

Short, 3.250 mm, Cab

Long, 4.325 mm, Crew cab

With an vehicle of high quality which meets all requirements of the rescue workers and which is equipped with our well-tried, robust and peer reviewed **IGLHAUT all-wheel drive** you will arrive safely where your help is urgently needed!