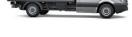

### **Basis chassis**

- wheel basis from 3.250 mm to 4.325 mm
- · cab or crew cab
- lenght back of cab to end of frame from 1.901 mm to 4.086 mm
- payload from 805 kg up to 2.770 kg \*

## exemplary basic vehicles

Short, 3.250 mm, Cab

Long, 4.325 mm, Crew cab

With an vehicle of high quality which meets all requirements of the rescue workers and which is equipped with our well-tried, robust and peer reviewed **IGLHAUT all-wheel drive** you will arrive safely where your help is urgently needed!