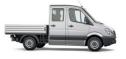

#### **Basis platform truck**

- wheel basis from 3.250 mm to 4.325 mm
- · cab or crew cab
- load area from 4,3 m<sup>2</sup> to 9,1 m<sup>2</sup>
- payload from 585 kg up to 2.450 kg \*

#### exemplary basic vehicles

Short, 3.250 mm, Crew cab

Medium, 3.665 mm, Cab