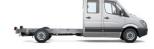

#### Basis panel van

- wheel basis from 3.250 mm to 4.325 mm
- body type Short, Medium, Long and Extra-long (load length from 2.600 mm to 4.700 mm)
- roof height Standard, High and Super-high (interior height from 1.650 mm to 2.140 mm)
- payload from 605 kg up to 2.400 kg \*

#### exemplary basic vehicles

Super-high roof